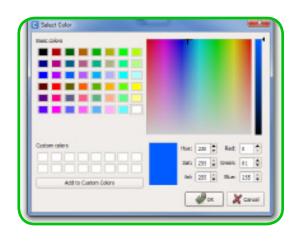

# **EYE LEDS BOX**

This box lets you set the color of Nao's eyes for a certain amount of time.

Change the time by clicking the wrench and setting the time parameter.

Change the color by double clicking the box, then clicking the color swatch in the color edit box and selecting a color.