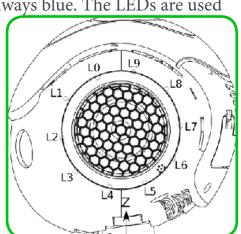

### **E**ARS

Nao has eight LEDs around each ear. These LEDs are also always blue. The LEDs are used

as a progress bar when Nao is powering on to let you know how much longer you have to wait!