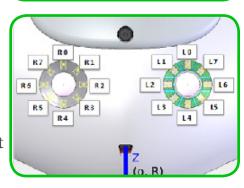

#### EYES

Nao has eight LEDs around each eye. These LEDs are Red Green Blue (or RGB) LEDs. This means that they can be any color you want

by combining these three colors.