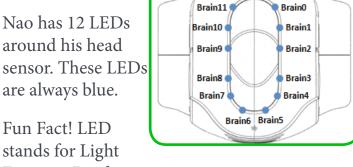

### **BRAIN**

Nao has 12 LEDs around his head sensor. These LEDs are always blue.

stands for Light Emitting Diode.